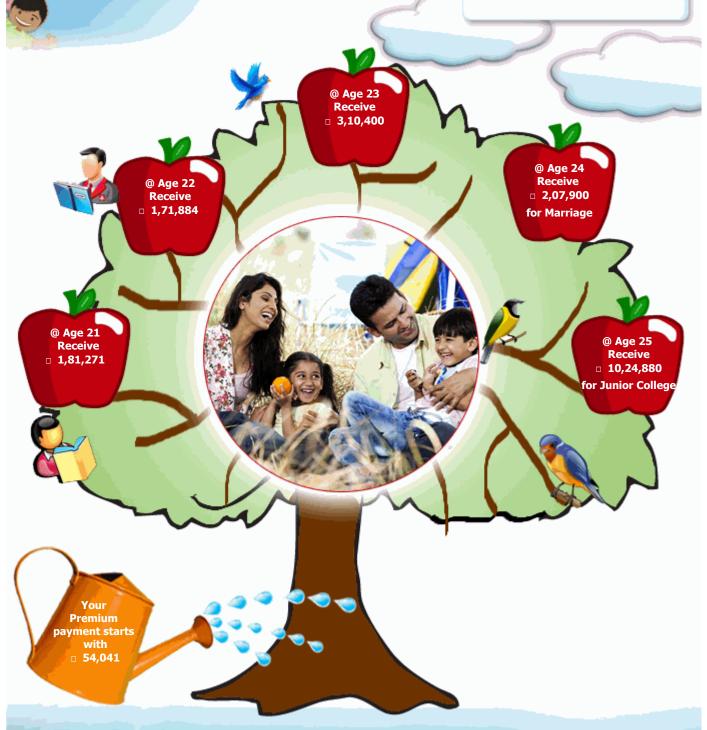

Tel: +91-9891423442, 9990190909 e-mail. ashok.kumar@ag4u.in, agfd.delhi@gmail.com

God forbids, if something happens to you and you are not there to take care of **Kr Panshul Chaudhary** after, say 9 years, then New Bal Suraksha will protect his future as below:

## Magic Plan - New Bal Suraksha

Proposer's Name : Mr. Kishore Singh Pr Child's Name : Kr Panshul Chaudhary Ch

Sum Proposed : 9,30,000

Proposer's Age : 34 (ANB)

Child's Age : 3 (ALB)

Yearly Premium: 54,041 1st yr & 2nd yr Onwards 53,129

## " What if " Scenario in case of unfortunate death of Life assured.

|      |       | If Death occurs in 6th Year |          |                      | If Death occurs in 10th Year |          |                      | Returns   |             |
|------|-------|-----------------------------|----------|----------------------|------------------------------|----------|----------------------|-----------|-------------|
|      | Child | Premi                       | um       | Receivable           | Premium                      |          | Receivable           | Desired   | Returns     |
| Year | Age   | Paid                        | Waived   | Annual Family Income | Paid                         | Waived   | Annual Family Income | Income    | From L.I.C. |
| 1    | 4     | 54,041                      | 0        | 0                    | 54,041                       | 0        | 0                    | 0         | 0           |
| 2    | 5     | 53,129                      | 0        | 0                    | 53,129                       | 0        | 0                    | 0         | 0           |
| 3    | 6     | 53,129                      | 0        | 0                    | 53,129                       | 0        | 0                    | 0         | 0           |
| 4    | 7     | 53,129                      | 0        | 0                    | 53,129                       | 0        | 0                    | 0         | 0           |
| 5    | 8     | 53,129                      | 0        | 0                    | 53,129                       | 0        | 0                    | 0         | 0           |
| 6    | 9     | 53,129                      | 0        | 0                    | 53,129                       | 0        | 0                    | 0         | 0           |
| 7    | 10    | 0                           | 53,129   | 0                    | 53,129                       | 0        | 0                    | 0         | 0           |
| 8    | 11    | 0                           | 53,129   | 93,000               | 53,129                       | 0        | 0                    | 0         | 0           |
| 9    | 12    | 0                           | 53,129   | 93,000               | 53,129                       | 0        | 0                    | 0         | 0           |
| 10   | 13    | 0                           | 53,129   | 93,000               | 53,129                       | 0        | 0                    | 0         | 0           |
| 11   | 14    | 0                           | 53,129   | 93,000               | 0                            | 53,129   | 0                    | 0         | 0           |
| 12   | 15    | 0                           | 53,129   | 93,000               | 0                            | 53,129   | 93,000               | 0         | 0           |
| 13   | 16    | 0                           | 53,129   | 93,000               | 0                            | 53,129   | 93,000               | 0         | 0           |
| 14   | 17    | 0                           | 53,129   | 93,000               | 0                            | 53,129   | 93,000               | 0         | 0           |
| 15   | 18    | 0                           | 53,129   | 93,000               | 0                            | 53,129   | 93,000               | 0         | 0           |
| 16   | 19    | 0                           | 45,593   | 93,000               | 0                            | 45,593   | 93,000               | 0         | 0           |
| 17   | 20    | 0                           | 39,181   | 93,000               | 0                            | 39,181   | 93,000               | 0         | 0           |
| 18   | 21    | 0                           | 29,538   | 93,000               | 0                            | 29,538   | 93,000               | 1,50,000  | 2,12,850    |
| 19   | 22    | 0                           | 23,850   | 82,000               | 0                            | 23,850   | 82,000               | 1,00,000  | 1,98,500    |
| 20   | 23    | 0                           | 0        | 72,000               | 0                            | 0        | 72,000               | 3,00,000  | 3,26,400    |
| 21   | 24    | 0                           | 0        | 56,000               | 0                            | 0        | 56,000               | 1,00,000  | 2,17,900    |
| 22   | 25    | 0                           | 0        | 46,000               | 0                            | 0        | 46,000               | 10,00,000 | 10,70,880   |
|      | =     | 3,19,686                    | 6,16,323 | 12,79,000            | 5,32,202                     | 4,03,807 | 9,07,000             | 16,50,000 | 20,26,530   |