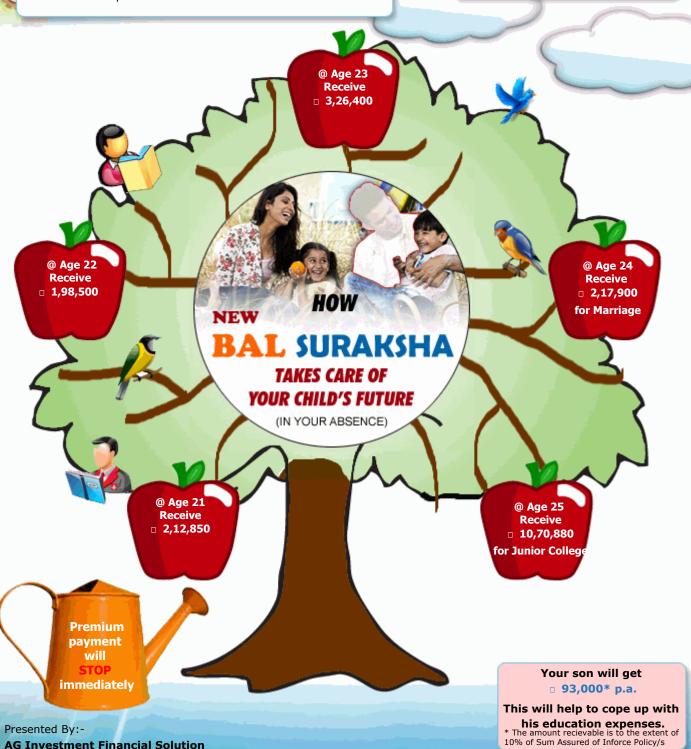

## " What if " Scenario in case of unfortunate death of Life assured.

|      |       | If Death occurs in 6th Year |          |                      | If Death occurs in 10th Year |          |                      | Returns   |             |
|------|-------|-----------------------------|----------|----------------------|------------------------------|----------|----------------------|-----------|-------------|
|      | Child | Premi                       | um       | Receivable           | Premium                      |          | Receivable           | Desired   | Returns     |
| Year | Age   | Paid                        | Waived   | Annual Family Income | Paid                         | Waived   | Annual Family Income | Income    | From L.I.C. |
| 1    | 4     | 54,041                      | 0        | 0                    | 54,041                       | 0        | 0                    | 0         | 0           |
| 2    | 5     | 53,129                      | 0        | 0                    | 53,129                       | 0        | 0                    | 0         | 0           |
| 3    | 6     | 53,129                      | 0        | 0                    | 53,129                       | 0        | 0                    | 0         | 0           |
| 4    | 7     | 53,129                      | 0        | 0                    | 53,129                       | 0        | 0                    | 0         | 0           |
| 5    | 8     | 53,129                      | 0        | 0                    | 53,129                       | 0        | 0                    | 0         | 0           |
| 6    | 9     | 53,129                      | 0        | 0                    | 53,129                       | 0        | 0                    | 0         | 0           |
| 7    | 10    | 0                           | 53,129   | 0                    | 53,129                       | 0        | 0                    | 0         | 0           |
| 8    | 11    | 0                           | 53,129   | 93,000               | 53,129                       | 0        | 0                    | 0         | 0           |
| 9    | 12    | 0                           | 53,129   | 93,000               | 53,129                       | 0        | 0                    | 0         | 0           |
| 10   | 13    | 0                           | 53,129   | 93,000               | 53,129                       | 0        | 0                    | 0         | 0           |
| 11   | 14    | 0                           | 53,129   | 93,000               | 0                            | 53,129   | 0                    | 0         | 0           |
| 12   | 15    | 0                           | 53,129   | 93,000               | 0                            | 53,129   | 93,000               | 0         | 0           |
| 13   | 16    | 0                           | 53,129   | 93,000               | 0                            | 53,129   | 93,000               | 0         | 0           |
| 14   | 17    | 0                           | 53,129   | 93,000               | 0                            | 53,129   | 93,000               | 0         | 0           |
| 15   | 18    | 0                           | 53,129   | 93,000               | 0                            | 53,129   | 93,000               | 0         | 0           |
| 16   | 19    | 0                           | 45,593   | 93,000               | 0                            | 45,593   | 93,000               | 0         | 0           |
| 17   | 20    | 0                           | 39,181   | 93,000               | 0                            | 39,181   | 93,000               | 0         | 0           |
| 18   | 21    | 0                           | 29,538   | 93,000               | 0                            | 29,538   | 93,000               | 1,50,000  | 2,12,850    |
| 19   | 22    | 0                           | 23,850   | 82,000               | 0                            | 23,850   | 82,000               | 1,00,000  | 1,98,500    |
| 20   | 23    | 0                           | 0        | 72,000               | 0                            | 0        | 72,000               | 3,00,000  | 3,26,400    |
| 21   | 24    | 0                           | 0        | 56,000               | 0                            | 0        | 56,000               | 1,00,000  | 2,17,900    |
| 22   | 25    | 0                           | 0        | 46,000               | 0                            | 0        | 46,000               | 10,00,000 | 10,70,880   |
|      | =     | 3,19,686                    | 6,16,323 | 12,79,000            | 5,32,202                     | 4,03,807 | 9,07,000             | 16,50,000 | 20,26,530   |